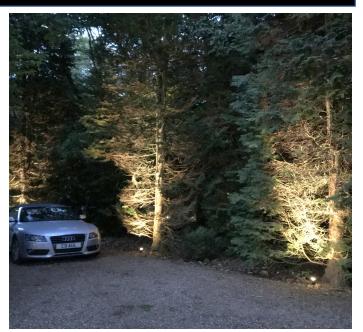

## LUNA SPOT (MR16/GU10)

Light Symphony's Luna Spike Spotlight is an adjustable spike light ideally suited for garden use lighting borders, shrubbery, highlighting focal points and up lighting small trees & pergolas.

By fitting LED lamps these outdoor spotlights become very cost efficient to run and are ideal for up-lighting newly planted borders or individual feature plants.

A flush glass lens prevents water accumulation and a powder coated body protects it against outdoor weather conditions.

An 18cm long spike allows you to position them just about anywhere making it a versatile addition to any garden.

LightSymphon

| Colour/Finish | Black powder coated aluminium                                                                                                                                                                                                                                               |             |                      |             |
|---------------|-----------------------------------------------------------------------------------------------------------------------------------------------------------------------------------------------------------------------------------------------------------------------------|-------------|----------------------|-------------|
| IP Rating     | IP65                                                                                                                                                                                                                                                                        |             |                      |             |
| Construction  | Spotlight body is made from a sturdy aluminium tube and is mounted on an adjustable knuckle joint with round rod mounting spike. Unscrewing the front bezel makes it easy to change the lamp without tools.                                                                 |             |                      |             |
| Dimensions    | Body 90mm x dia 60mm<br>Height to top of knuckle joint 22cm                                                                                                                                                                                                                 |             |                      |             |
| Light Type    | Low Voltage Fitting                                                                                                                                                                                                                                                         | LS30LUNA12V | Mains Fitting        | LS30LUNA230 |
| Lamp Type     | MR16 Lamp 6W 12V LED                                                                                                                                                                                                                                                        | LS-MR16-6W  | <b>GU10</b> Lamp 6W  | LS-GU10-6W  |
|               | U U                                                                                                                                                                                                                                                                         |             | No drivers required. |             |
| Installation  | 2 metres of 2 core cable fitted.<br>These lights can then be routed directly to a Light Symphony Lighting Controller, giving you<br>wireless control of your lighting (via a Key fob, Remote Control handset, Wall Switch, Smart<br>Phone or Alexa).                        |             |                      |             |
| Warranty      | 2 Year Warranty<br>Exclusions: Damage by machinery, animals, or the use of incorrect cleaning materials. Corrosion due to exposure to salt / chlorine. Damage due to incorrect<br>installation practices. Responsibility for 3rd part cost; indirect or consequential loss. |             |                      |             |