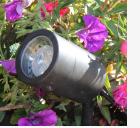

## LUNA SPOT (MR16/GU10)

Light Symphony's Luna Spike Spotlight is an adjustable spike light ideally suited for garden use lighting borders, shrubbery, highlighting focal points and up lighting small trees & pergolas.

An 18cm long spike allows you to position them just about anywhere making it a versatile addition to any garden.

LightSymphon

| Colour/Finish | Black powder coated aluminium                                                                                                                                                                                                                                               |             |                      |             |
|---------------|-----------------------------------------------------------------------------------------------------------------------------------------------------------------------------------------------------------------------------------------------------------------------------|-------------|----------------------|-------------|
| IP Rating     | IP65                                                                                                                                                                                                                                                                        |             |                      |             |
| Construction  | Spotlight body is made from a sturdy aluminium tube and is mounted on an adjustable knuckle joint with round rod mounting spike. Unscrewing the front bezel makes it easy to change the lamp without tools.                                                                 |             |                      |             |
| Dimensions    | Body 90mm x dia 60mm<br>Height to top of knuckle joint 22cm                                                                                                                                                                                                                 |             |                      |             |
| Light Type    | Low Voltage Fitting                                                                                                                                                                                                                                                         | LS30LUNA12V | Mains Fitting        | LS30LUNA230 |
| Lamp Type     | MR16 Lamp 6W 12V LED                                                                                                                                                                                                                                                        | LS-MR16-6W  | <b>GU10</b> Lamp 6W  | LS-GU10-6W  |
|               | U U                                                                                                                                                                                                                                                                         |             | No drivers required. |             |
| Installation  | 2 metres of 2 core cable fitted.<br>These lights can then be routed directly to a Light Symphony Lighting Controller, giving you<br>wireless control of your lighting (via a Key fob, Remote Control handset, Wall Switch, Smart<br>Phone or Alexa).                        |             |                      |             |
| Warranty      | 2 Year Warranty<br>Exclusions: Damage by machinery, animals, or the use of incorrect cleaning materials. Corrosion due to exposure to salt / chlorine. Damage due to incorrect<br>installation practices. Responsibility for 3rd part cost; indirect or consequential loss. |             |                      |             |