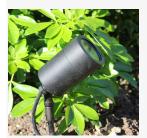

## LUNA SPOT (MR16/GU10)

Light Symphony's Luna Spike Spotlight is an adjustable spike light ideally suited for garden use lighting borders, shrubbery, highlighting focal points and up lighting small trees & pergolas.

An 18cm long spike allows you to position them just about anywhere making it a versatile addition to any garden.

LightSymphon

| Colour/Finish | Black powder coated aluminium                                                                                                                                                                                                                                               |             |                      |             |
|---------------|-----------------------------------------------------------------------------------------------------------------------------------------------------------------------------------------------------------------------------------------------------------------------------|-------------|----------------------|-------------|
| IP Rating     | IP65                                                                                                                                                                                                                                                                        |             |                      |             |
| Construction  | Spotlight body is made from a sturdy aluminium tube and is mounted on an adjustable knuckle joint with round rod mounting spike. Unscrewing the front bezel makes it easy to change the lamp without tools.                                                                 |             |                      |             |
| Dimensions    | Body 90mm x dia 60mm<br>Height to top of knuckle joint 22cm                                                                                                                                                                                                                 |             |                      |             |
| Light Type    | Low Voltage Fitting                                                                                                                                                                                                                                                         | LS30LUNA12V | Mains Fitting        | LS30LUNA230 |
| Lamp Type     | MR16 Lamp 6W 12V LED                                                                                                                                                                                                                                                        | LS-MR16-6W  | <b>GU10</b> Lamp 6W  | LS-GU10-6W  |
|               | U U                                                                                                                                                                                                                                                                         |             | No drivers required. |             |
| Installation  | 2 metres of 2 core cable fitted.<br>These lights can then be routed directly to a Light Symphony Lighting Controller, giving you<br>wireless control of your lighting (via a Key fob, Remote Control handset, Wall Switch, Smart<br>Phone or Alexa).                        |             |                      |             |
| Warranty      | 2 Year Warranty<br>Exclusions: Damage by machinery, animals, or the use of incorrect cleaning materials. Corrosion due to exposure to salt / chlorine. Damage due to incorrect<br>installation practices. Responsibility for 3rd part cost; indirect or consequential loss. |             |                      |             |