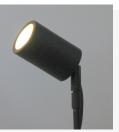

## LUNA SPOT (MR16/GU10)

Light Symphony's Luna Spike Spotlight is an adjustable spike light ideally suited for garden use lighting borders, shrubbery, highlighting focal points and up lighting small trees & pergolas.

By fitting LED lamps these outdoor spotlights become very cost efficient to run and are ideal for up-lighting newly planted borders or individual feature plants.

A flush glass lens prevents water accumulation and a powder coated body protects it against outdoor weather conditions.

An 18cm long spike allows you to position them just about anywhere making it a versatile addition to any garden.

LightSymphon

| Colour/Finish | Black powder coated aluminium                                                                                                                                                                                                                                               |             |                      |             |
|---------------|-----------------------------------------------------------------------------------------------------------------------------------------------------------------------------------------------------------------------------------------------------------------------------|-------------|----------------------|-------------|
| IP Rating     | IP65                                                                                                                                                                                                                                                                        |             |                      |             |
| Construction  | Spotlight body is made from a sturdy aluminium tube and is mounted on an adjustable knuckle joint with round rod mounting spike. Unscrewing the front bezel makes it easy to change the lamp without tools.                                                                 |             |                      |             |
| Dimensions    | Body 90mm x dia 60mm<br>Height to top of knuckle joint 22cm                                                                                                                                                                                                                 |             |                      |             |
| Light Type    | Low Voltage Fitting                                                                                                                                                                                                                                                         | LS30LUNA12V | Mains Fitting        | LS30LUNA230 |
| Lamp Type     | MR16 Lamp 6W 12V LED                                                                                                                                                                                                                                                        | LS-MR16-6W  | <b>GU10</b> Lamp 6W  | LS-GU10-6W  |
|               | U U                                                                                                                                                                                                                                                                         |             | No drivers required. |             |
| Installation  | 2 metres of 2 core cable fitted.<br>These lights can then be routed directly to a Light Symphony Lighting Controller, giving you<br>wireless control of your lighting (via a Key fob, Remote Control handset, Wall Switch, Smart<br>Phone or Alexa).                        |             |                      |             |
| Warranty      | 2 Year Warranty<br>Exclusions: Damage by machinery, animals, or the use of incorrect cleaning materials. Corrosion due to exposure to salt / chlorine. Damage due to incorrect<br>installation practices. Responsibility for 3rd part cost; indirect or consequential loss. |             |                      |             |