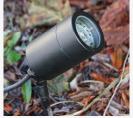

## LUNA SPOT (MR16/GU10)

Light Symphony's Luna Spike Spotlight is an adjustable spike light ideally suited for garden use lighting borders, shrubbery, highlighting focal points and up lighting small trees & pergolas.

By fitting LED lamps these outdoor spotlights become very cost efficient to run and are ideal for up-lighting newly planted borders or individual feature plants.

A flush glass lens prevents water accumulation and a powder coated body protects it against outdoor weather conditions.

An 18cm long spike allows you to position them just about anywhere making it a versatile addition to any garden.

LightSymphon

| Colour/Finish | Black powder coated aluminium                                                                                                                                                                                                                                               |             |                      |             |
|---------------|-----------------------------------------------------------------------------------------------------------------------------------------------------------------------------------------------------------------------------------------------------------------------------|-------------|----------------------|-------------|
| IP Rating     | IP65                                                                                                                                                                                                                                                                        |             |                      |             |
| Construction  | Spotlight body is made from a sturdy aluminium tube and is mounted on an adjustable knuckle joint with round rod mounting spike. Unscrewing the front bezel makes it easy to change the lamp without tools.                                                                 |             |                      |             |
| Dimensions    | Body 90mm x dia 60mm<br>Height to top of knuckle joint 22cm                                                                                                                                                                                                                 |             |                      |             |
| Light Type    | Low Voltage Fitting                                                                                                                                                                                                                                                         | LS30LUNA12V | Mains Fitting        | LS30LUNA230 |
| Lamp Type     | MR16 Lamp 6W 12V LED                                                                                                                                                                                                                                                        | LS-MR16-6W  | <b>GU10</b> Lamp 6W  | LS-GU10-6W  |
|               | U U                                                                                                                                                                                                                                                                         |             | No drivers required. |             |
| Installation  | 2 metres of 2 core cable fitted.<br>These lights can then be routed directly to a Light Symphony Lighting Controller, giving you<br>wireless control of your lighting (via a Key fob, Remote Control handset, Wall Switch, Smart<br>Phone or Alexa).                        |             |                      |             |
| Warranty      | 2 Year Warranty<br>Exclusions: Damage by machinery, animals, or the use of incorrect cleaning materials. Corrosion due to exposure to salt / chlorine. Damage due to incorrect<br>installation practices. Responsibility for 3rd part cost; indirect or consequential loss. |             |                      |             |